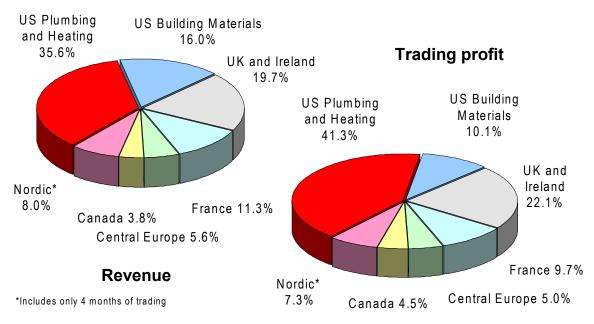

## Wolseley's First Half at a Glance

UK-based Wolseley plc, distributor of plumbing/HVAC and building materials, recently reported its first-half results, which were brought down by Stock Building Supply in the U.S. and boosted by Ferguson. Wolseley saw 9 percent organic growth in North America, but profit fell 15%. European operations however saw double-digit organic growth, with profit up 33 percent.

Here are a few graphics from a recent slideshow Wolseley recently posted online on its first-half results. The full presentation is here:

http://www.wolseley.com/InvestorRelations/FinancialInformation/PresentationsandWebcasts/default.asp

## **Wolseley Group Revenue & Trading Profit**