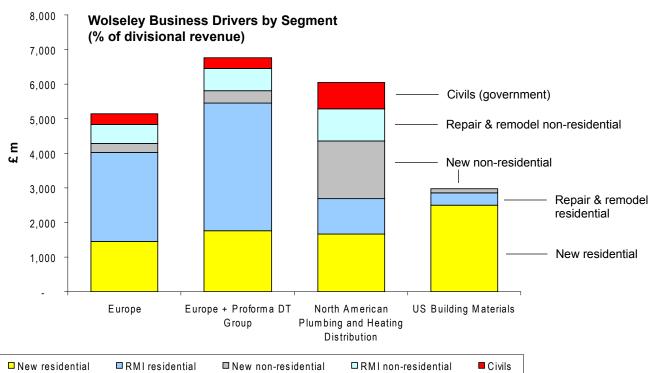

## Wolseley's First Half at a Glance

UK-based Wolseley plc, distributor of plumbing/HVAC and building materials, recently reported its first-half results, which were brought down by Stock Building Supply in the U.S. and boosted by Ferguson. Wolseley saw 9 percent organic growth in North America, but profit fell 15%. European operations however saw double-digit organic growth, with profit up 33 percent.