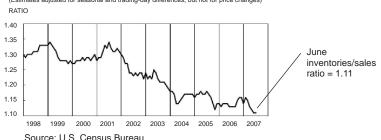

**Inventories/Sales Ratio**. The June inventories/ sales ratio for merchant wholesalers, except manufacturers' sales branches and offices, based on seasonally adjusted data, was 1.11. The June 2006 ratio was 1.13.