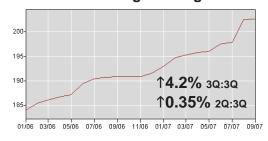

## **Cutting Tools & Accessories**

Source: U.S. Bureau of Labor Statistics, MDM Analysis