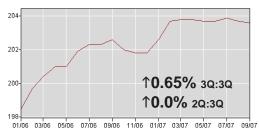

## **Cutting Tools & Accessories**

Source: U.S. Bureau of Labor Statistics, MDM Analysis