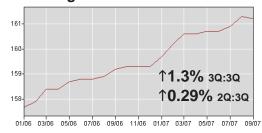

## **Cutting Tools & Accessories**

Source: U.S. Bureau of Labor Statistics, MDM Analysis