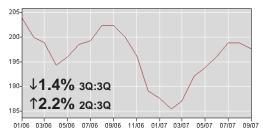

## **Cutting Tools & Accessories**

Source: U.S. Bureau of Labor Statistics, MDM Analysis