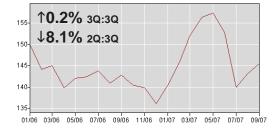

## **Cutting Tools & Accessories**

Source: U.S. Bureau of Labor Statistics, MDM Analysis