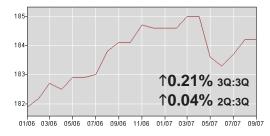

## **Cutting Tools & Accessories**

Source: U.S. Bureau of Labor Statistics, MDM Analysis