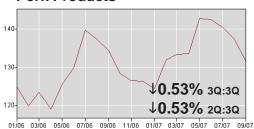

## **Cutting Tools & Accessories**

Source: U.S. Bureau of Labor Statistics, MDM Analysis