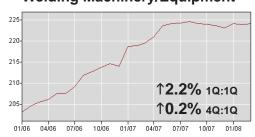

Tools Metal-Cutting Machine Tools

#### Online Only (www.mdm.com/databank)

Hardboard, Particleboard, Fiberboard Products
Hardwood Lumber
General Millwork
Plywood
Construction Products from Plastics
Gypsum Products
Air Conditioning & Refrigeration Equipment
Tools, Dies, Jigs, Fixtures, Industrial Molds
Food Commodities (12 product groups)

# Key

**11.6%** 1Q:1Q (1Q '07 with 1Q '08) **1.8%** 4Q:1Q (4Q '07 with 1Q '08)

## **Abrasives**



# Adhesives & Sealants



# **Cutting Tools & Accessories**



## **Hand & Edge Tools**



#### **Fasteners**



#### **Power-Driven Hand Tools**



# **Ball & Roller Bearings**



# Mech. Power Transmission Eqpt.



# **Electrical Machinery/Equipment**



# **Material Handling Eqpt. (Ind)**



## **Industrial Gases**



**Welding Machinery/Equipment** 



# Valves, Except Fluid Power



Pumps, Compressors & Eqpt.



continued on next page



#### Inflation by Commodity Group from p.6-7

# Fluid Power Equipment



# Plumbing Fixtures & Fittings



#### **Hardware**



# **Sanitary Paper Products**



#### **Plastic Resins & Materials**



Spec. Cleaning, Polish, San. Products



# **Industrial Safety Equipment**



**Softwood Lumber** 



# **Metal-Forming Machine Tools**



# **Metal-Cutting Machine Tools**



Source: U.S. Bureau of Labor Statistics, MDM Analysis Copyright © 2008 by Gale Media, Inc. All rights reserved. Modern Distribution Management® and mdm® are registered trademarks of Gale Media, Inc. Material may not be reproduced in whole or in part in any form whatsoever without permission from the publisher. To request permission