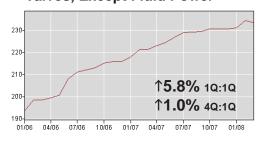

# Valves, Except Fluid Power

Pumps, Compressors & Eqpt.

continued on next page