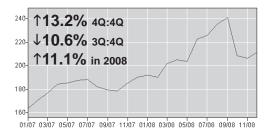

Softwood Lumber Metal-Forming Machine Tools Metal-Cutting Machine Tools

### Online Only (www.mdm.com/databank)

Hardboard, Particleboard, Fiberboard Products
Hardwood Lumber
General Millwork
Plywood
Construction Products from Plastics
Gypsum Products
Air Conditioning & Refrigeration Equipment
Tools, Dies, Jigs, Fixtures, Industrial Molds
Fluid Power Valves
Food Commodities (12 product groups)

### Key

11.6% 4Q:4Q (4Q '07 with 4Q '08) 11.8% 3Q:4Q (3Q '08 with 4Q '08) 14.2% in 2008 (2007 with 2008)

#### **Adhesives & Sealants**



### Hand & Edge Tools





#### **Fasteners**



### **Power-Driven Hand Tools**



### **Ball & Roller Bearings**



### Mech. Power Transmission Eqpt.



### **Electrical Machinery/Equipment**



### Material Handling Eqpt. (Ind)



### **Industrial Gases**



### **Welding Machinery/Equipment**



### Valves, Except Fluid Power



### Pumps, Compressors & Eqpt.



continued on next page



### Inflation by Commodity Group from p.6-7

### Fluid Power Equipment



#### Hardware



#### **Plastic Resins & Materials**



### **Industrial Safety Equipment**



### **Metal-Forming Machine Tools**



### **Plumbing Fixtures & Fittings**



### **Sanitary Paper Products**



### Spec. Cleaning, Polish, San. Products



#### Softwood Lumber



### **Metal-Cutting Machine Tools**



Source: U.S. Bureau of Labor Statistics, MDM Analysis Copyright © 2009 by Gale Media, Inc. All rights reserved. Modern Distribution Management® and mdm® are registered trademarks of Gale Media, Inc. Material may not be reproduced in whole or in part in any form whatsoever w