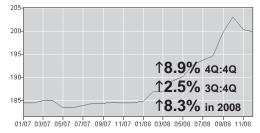

Fluid Power Valves
Food Commodities (12 product groups)

### Key

11.6% 4Q:4Q (4Q '07 with 4Q '08) 11.8% 3Q:4Q (3Q '08 with 4Q '08) 14.2% in 2008 (2007 with 2008)

#### **Adhesives & Sealants**



### Hand & Edge Tools





#### **Fasteners**



### **Power-Driven Hand Tools**



### **Ball & Roller Bearings**



### Mech. Power Transmission Eqpt.



### **Electrical Machinery/Equipment**



### Material Handling Eqpt. (Ind)



### **Industrial Gases**



### **Welding Machinery/Equipment**



### Valves, Except Fluid Power



### Pumps, Compressors & Eqpt.



continued on next page



### Inflation by Commodity Group from p.6-7

### Fluid Power Equipment



#### Hardware



#### **Plastic Resins & Materials**



### **Industrial Safety Equipment**



### **Metal-Forming Machine Tools**



### **Plumbing Fixtures & Fittings**



### **Sanitary Paper Products**



### Spec. Cleaning, Polish, San. Products



#### Softwood Lumber



### **Metal-Cutting Machine Tools**



Source: U.S. Bureau of Labor Statistics, MDM Analysis Copyright © 2009 by Gale Media, Inc. All rights reserved. Modern Distribution Management® and mdm® are registered trademarks of Gale Media, Inc. Material may not be reproduced in whole or in part in any form whatsoever without permission from the publisher. To request permission to copy, republish, or quote material, please call 303-443-5060.

### **MDM Inflation by Commodity Group**

Pricing trends for the year and fourth quarter 2008

### Hardbd, Particlebd, Fiberbd Products



#### **Hardwood Lumber**



#### **General Millwork**



### **Plywood**