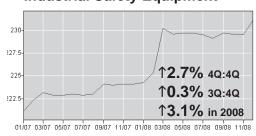

Dies, Jigs, Fixtures, Industrial Molds
Fluid Power Valves
Food Commodities (12 product groups)

### Key

11.6% 4Q:4Q (4Q '07 with 4Q '08) 11.8% 3Q:4Q (3Q '08 with 4Q '08) 14.2% in 2008 (2007 with 2008)

#### **Adhesives & Sealants**



### Hand & Edge Tools





#### **Fasteners**



### **Power-Driven Hand Tools**



### **Ball & Roller Bearings**



### Mech. Power Transmission Eqpt.



### **Electrical Machinery/Equipment**



### Material Handling Eqpt. (Ind)



### **Industrial Gases**



### **Welding Machinery/Equipment**



### Valves, Except Fluid Power



### Pumps, Compressors & Eqpt.



continued on next page



### Inflation by Commodity Group from p.6-7

### Fluid Power Equipment



#### Hardware



#### **Plastic Resins & Materials**



### **Industrial Safety Equipment**



### **Metal-Forming Machine Tools**



### **Plumbing Fixtures & Fittings**



### **Sanitary Paper Products**



### Spec. Cleaning, Polish, San. Products



#### Softwood Lumber



### **Metal-Cutting Machine Tools**



Source: U.S. Bureau of Labor Statistics, MDM Analysis Copyright © 2009 by Gale Media, Inc. All rights reserved. Modern Distribution Management® and mdm® are registered trademarks of Gale Media, Inc. Material may not be reproduced in whole or in part in any form whatsoever without permission from the publisher. To request permission to copy, republish, or quote material, please call 303-443-5060.

### **MDM Inflation by Commodity Group**

Pricing trends for the year and fourth quarter 2008

### Hardbd, Particlebd, Fiberbd Products



#### **Hardwood Lumber**



#### **Ge